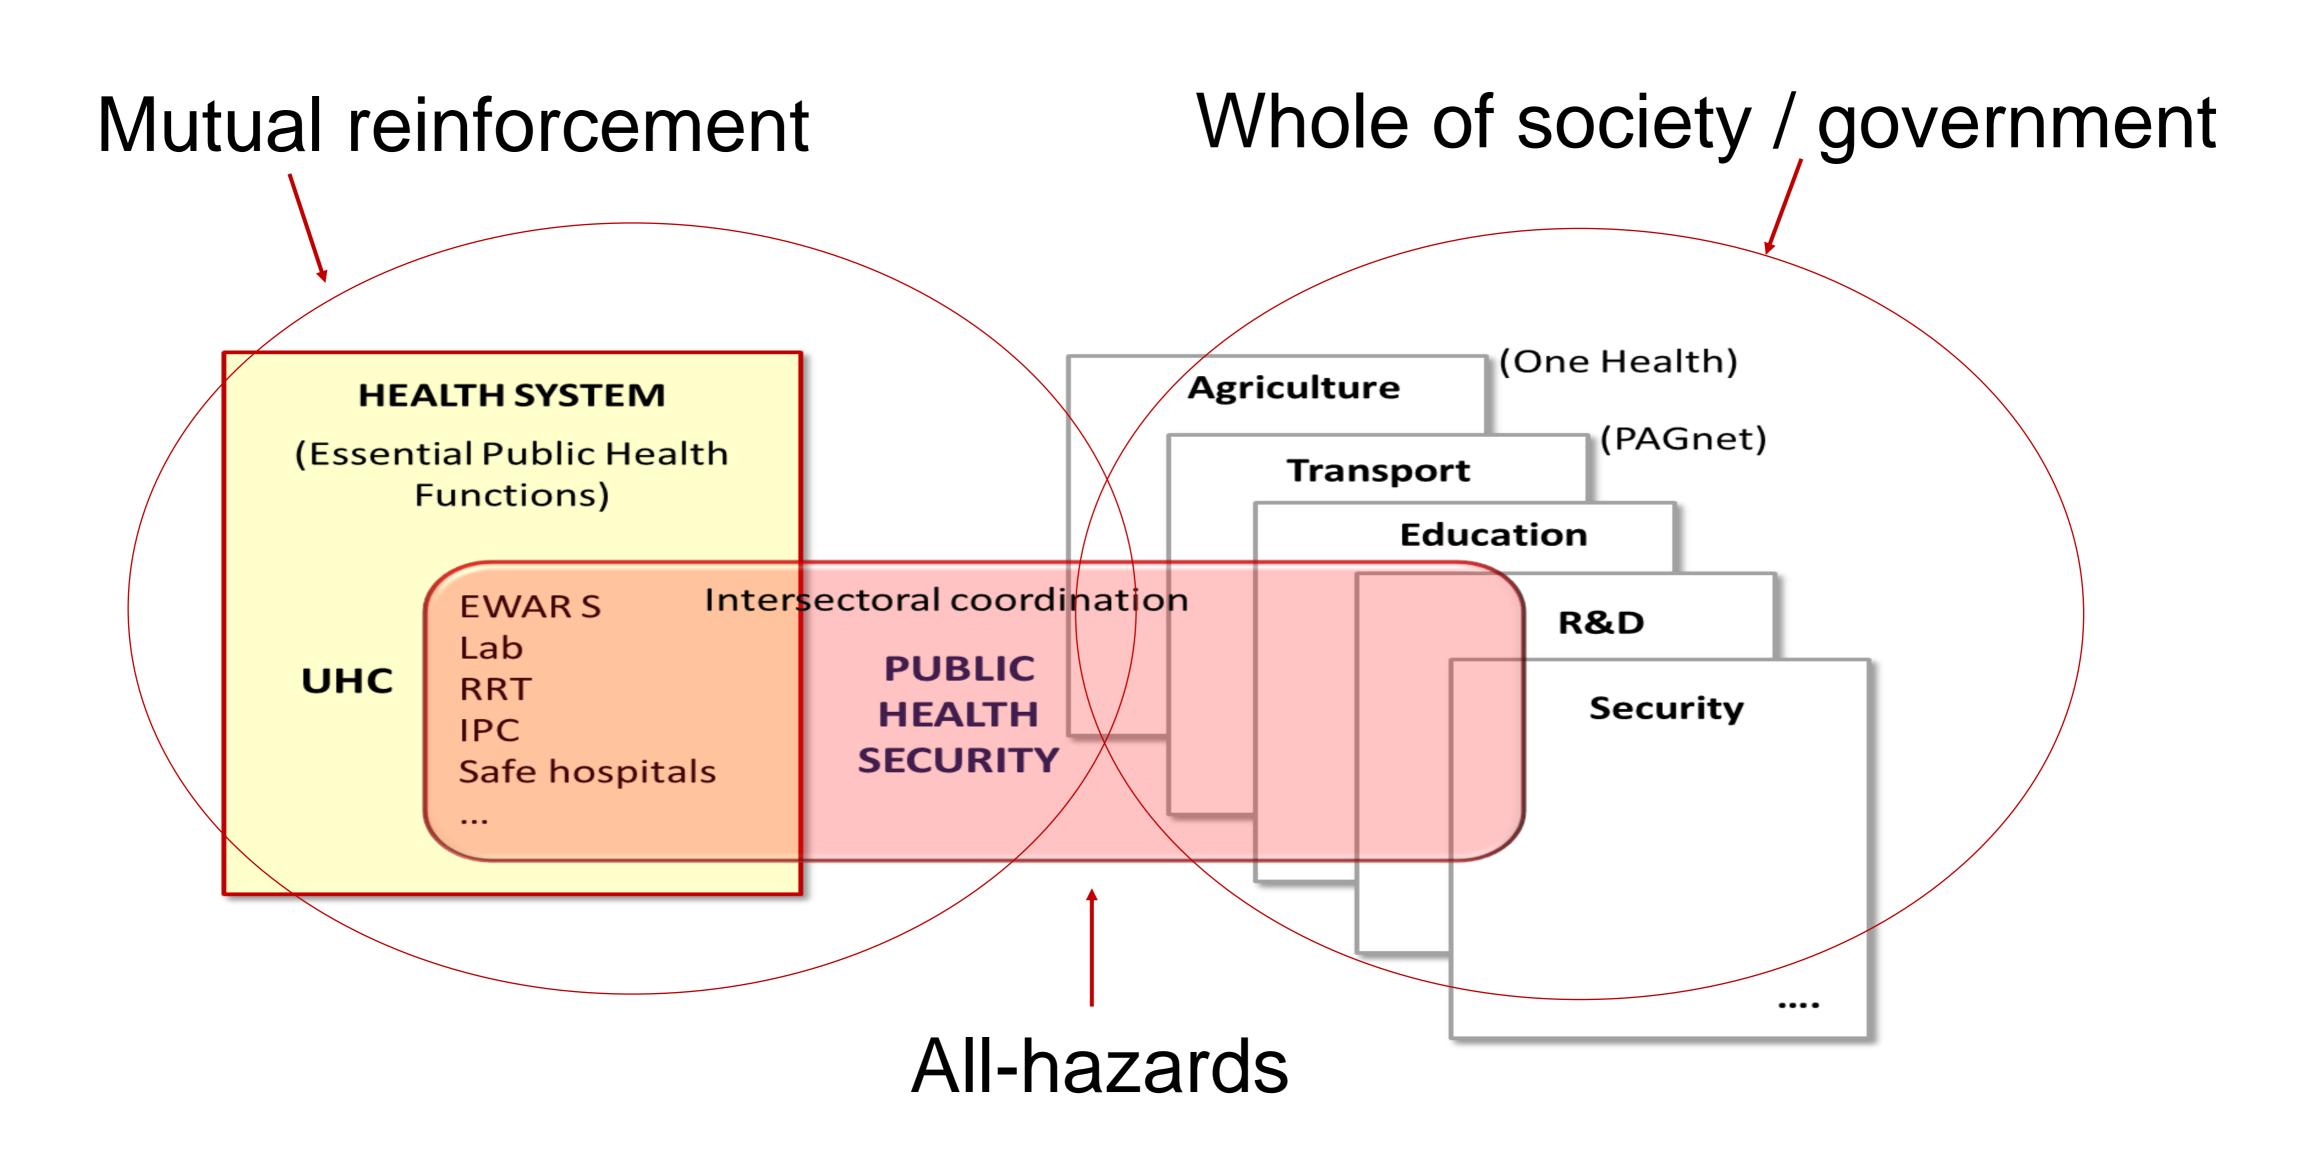

# Health Emergencies Program Conceptual Framework

Early warning, risk assessment, and emergency response

WHE

Prevention and control strategies for high-threat infectious hazards

All-hazards preparedness, IHR assessment and core capacities strengthening

Health systems strengthening in high-vulnerability countries

## Country Health Emergency Preparedness Strategic Framework

#### **HEALTH SYSTEMS STRENGTHENING**

- Essential Public Health Functions (WHA69 Resolution)
- Universal Health Coverage (UHC) 2030

#### **DISASTER RISK REDUCTION**

- United National Plan of Action on Disaster Risk Reduction for Resilience (UNISDR)
- Sendai Framework for Disaster Risk Reduction 2015
- Comprehensive Safe Hospitals
  Framework (WHO)