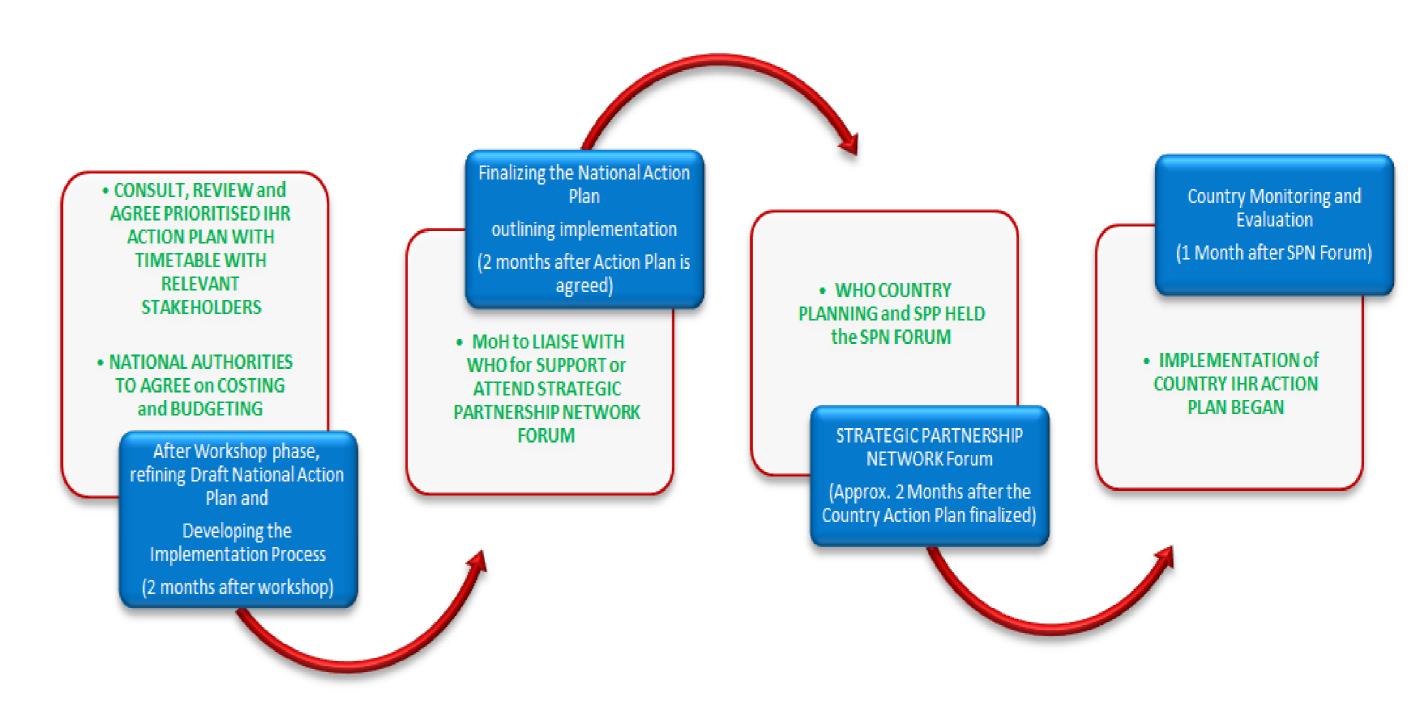

## Countries Process Status Diagram

**PART 01** 

Planning Process from JEE to Country Planning Workshop

**PART 02** 

Planning Process from Country Planning Workshop to Agree Costed IHR Action Plan