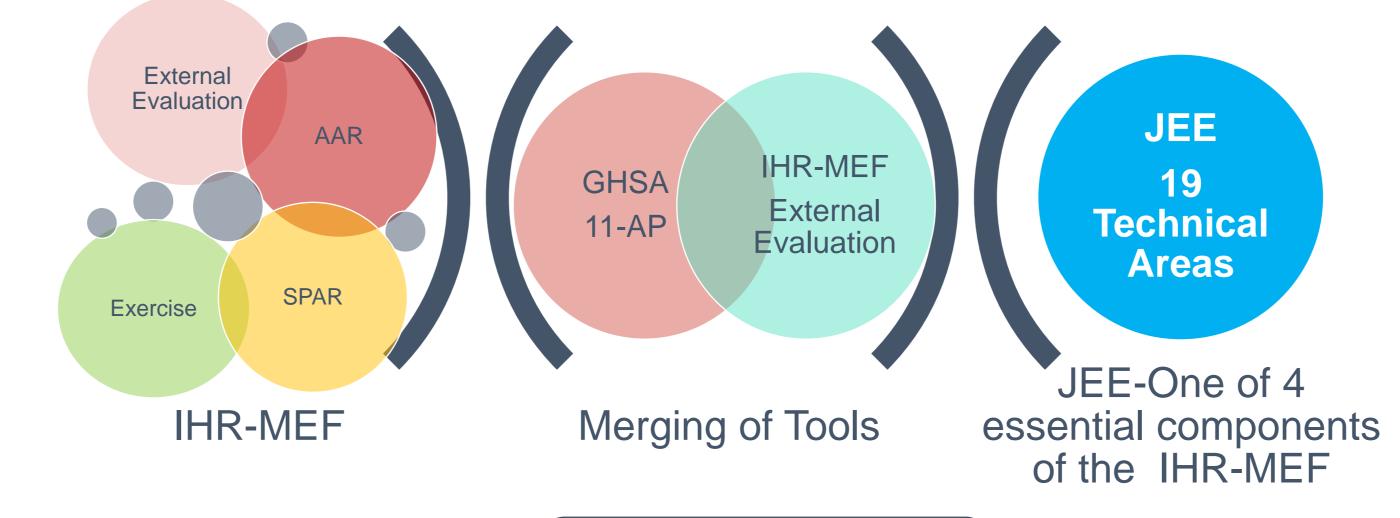

## Monitoring IHR States Parties' Core Capacity 3 "ships", 3 principles

- Country ownership (national sovereignty; voluntary JEE)
- WHO leadership (WHO's mandate on IHR issues)
- Active partnership (e.g. GHSA and the Alliance for

Assessments for Global Health Security and IHR Implementation

- Follows WHA68.5 ("move from exclusive selfevaluation")
- Noted by WHA69
- Endorsed by WHO GPG

#### From Joint External Evaluation To Strategic Partnership for Country Planning

**August 2015** 

Alignment of tools to reduce burden on MS

February 2016

JEE launched in Tanzania

FIRST country to volunteer