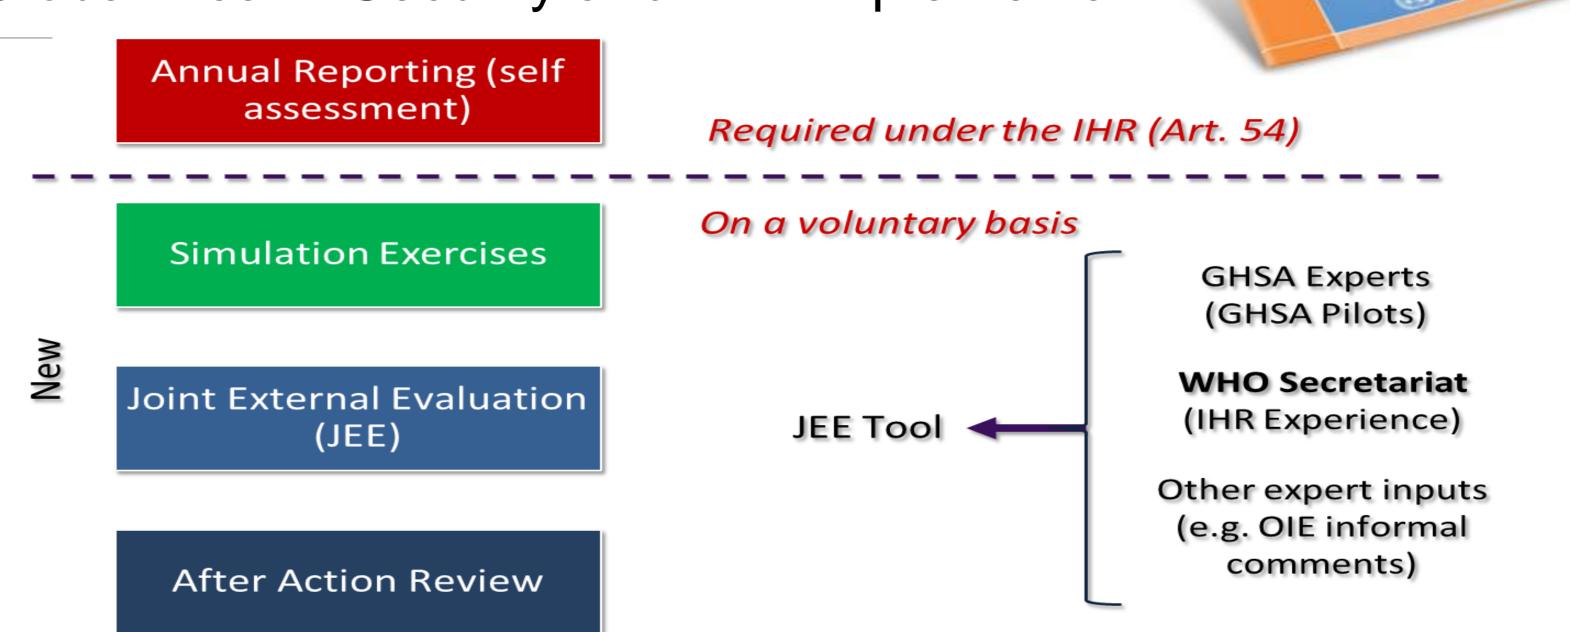

Assessments for Global Health Security and IHR Implementation

- Follows WHA68.5 ("move from exclusive selfevaluation")
- Noted by WHA69
- Endorsed by WHO GPG

### Joint External Evaluations (JEE)

February-October 2016 28 Completed, all 6 WHO Regions, 11 Scheduled

Afghanistan, Albania, Armenia, Bahrain, Bangladesh, (Belize), Cambodia, Cote d'Ivoire, Eritrea, Ethiopia, Jordan, Kyrgzstan, Lebanon, Liberia, Morocco, Mozambique, Namibia, Pakistan, Qatar, Senegal, Sierra Leone, Somalia, Sudan, Tanzania, Tunisia, Turkmenistan, USA, Viet Nam (Nov 1-6) (+ 6 GHSA pilot countries: Georgia, Peru, Portugal, Uganda, Ukraine, UK)

#### Health Security is the Goal, An Iterative Process is the Mean

Targets and vulnerability inform country capacity evaluation.

ACCELLERATE THE IHR IMPLEMENTATION

Country Self
Evaluation is
enhanced by the
Joint External
Evaluation (JEE)