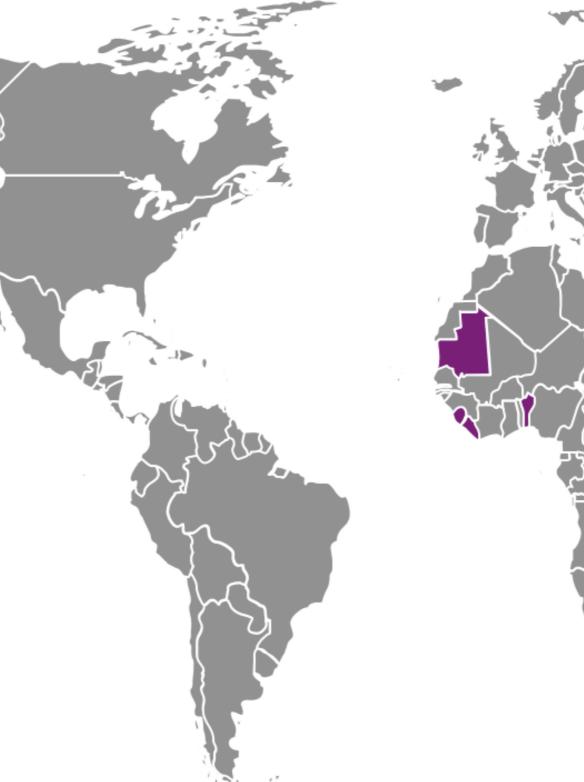

### Joint External Evaluations (JEE)

February-October 2016 28 Completed, all 6 WHO Regions, 11 Scheduled

Afghanistan, Albania, Armenia, Bahrain, Bangladesh, (Belize), Cambodia, Cote d'Ivoire, Eritrea, Ethiopia, Jordan, Kyrgzstan, Lebanon, Liberia, Morocco, Mozambique, Namibia, Pakistan, Qatar, Senegal, Sierra Leone, Somalia, Sudan, Tanzania, Tunisia, Turkmenistan, USA, Viet Nam (Nov 1-6) (+ 6 GHSA pilot countries: Georgia, Peru, Portugal, Uganda, Ukraine, UK)

#### Tanzania, Pakistan (COMPLETED).

In the pipeline: Ethiopia, Eritrea, Liberia, Sierra Leone, Bahrain, Bangladesh, Cambodia, Jordan, Lebanon, Morocco, Mozambique, Turkmenistan, Viet Nam, and others