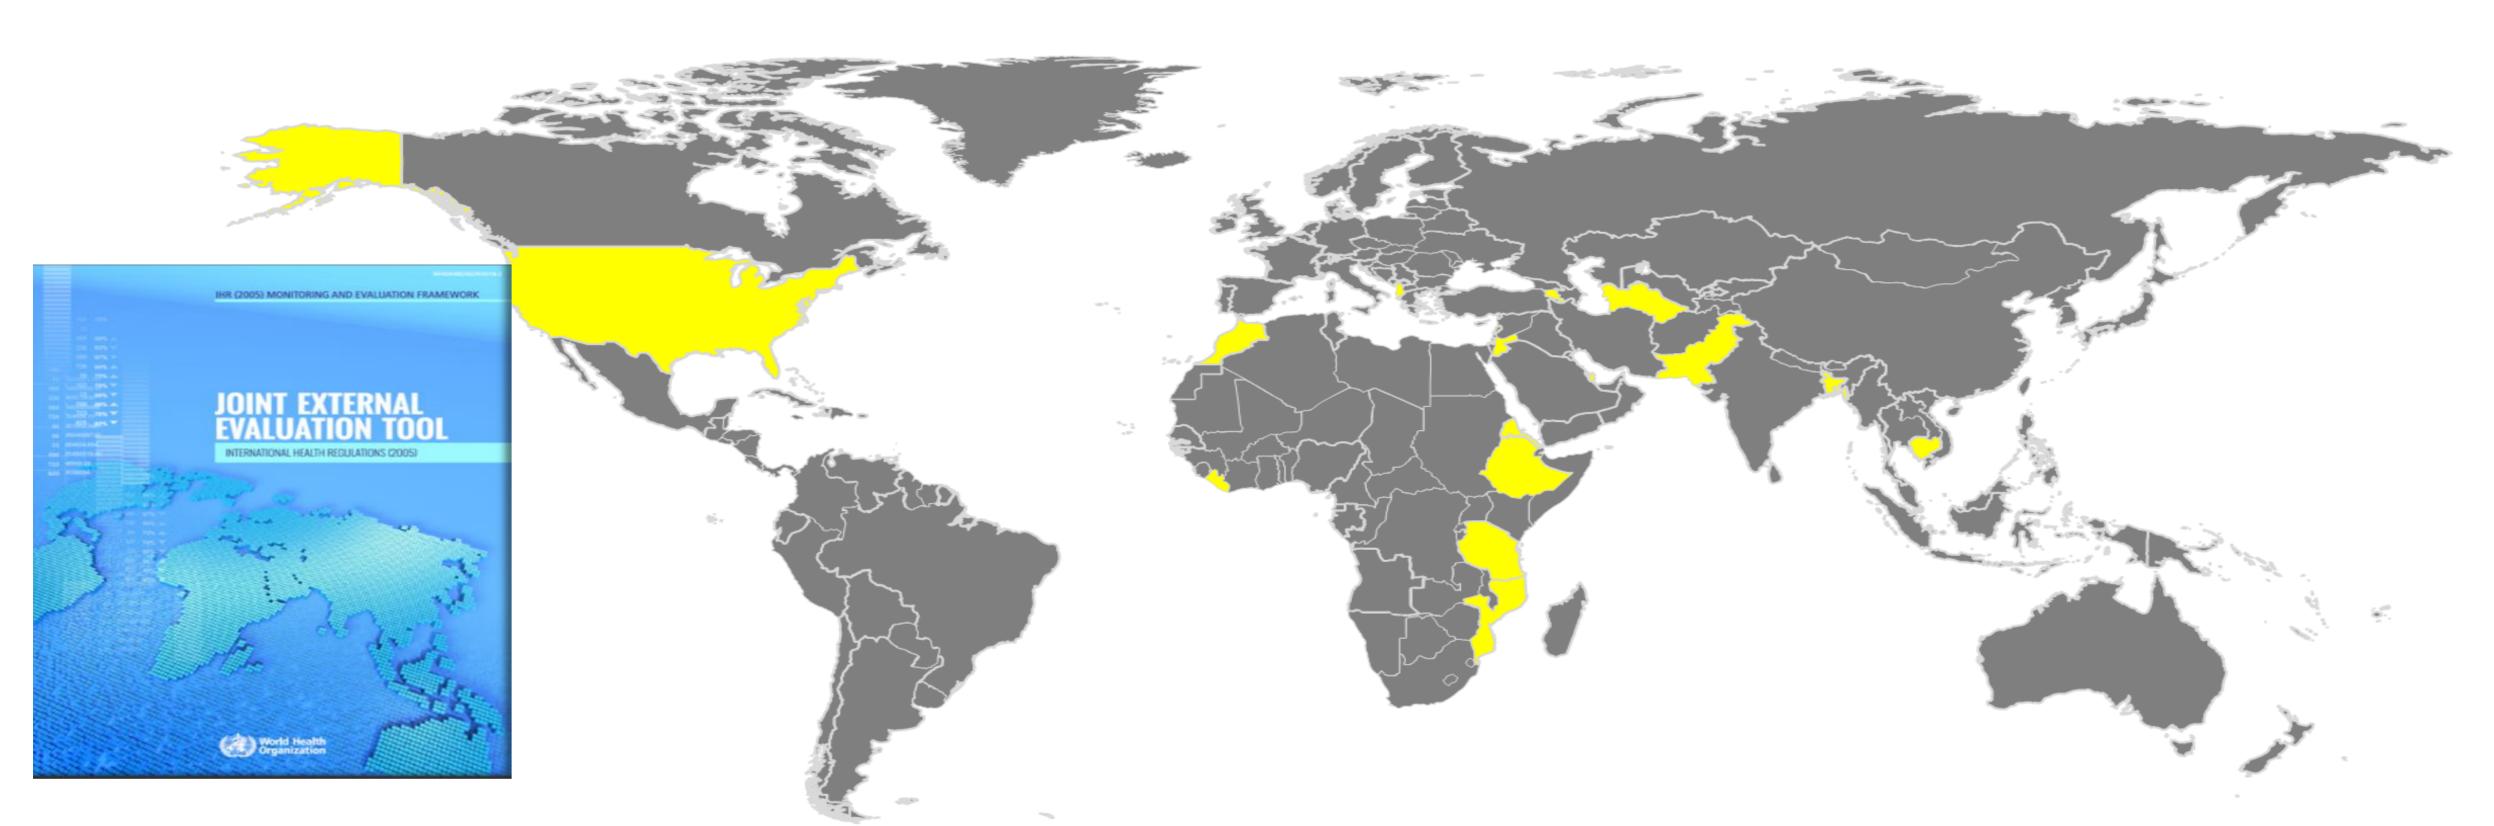

### Joint External Evaluations (JEE)

February-October 2016 28 Completed, all 6 WHO Regions, 11 Scheduled

Afghanistan, Albania, Armenia, Bahrain, Bangladesh, (Belize), Cambodia, Cote d'Ivoire, Eritrea, Ethiopia, Jordan, Kyrgzstan, Lebanon, Liberia, Morocco, Mozambique, Namibia, Pakistan, Qatar, Senegal, Sierra Leone, Somalia, Sudan, Tanzania, Tunisia, Turkmenistan, USA, Viet Nam (Nov 1-6) (+ 6 GHSA pilot countries: Georgia, Peru, Portugal, Uganda, Ukraine, UK)

#### Tanzania, Pakistan (COMPLETED).

In the pipeline: Ethiopia, Eritrea, Liberia, Sierra Leone, Bahrain, Bangladesh, Cambodia, Jordan, Lebanon, Morocco, Mozambique, Turkmenistan, Viet Nam, and others